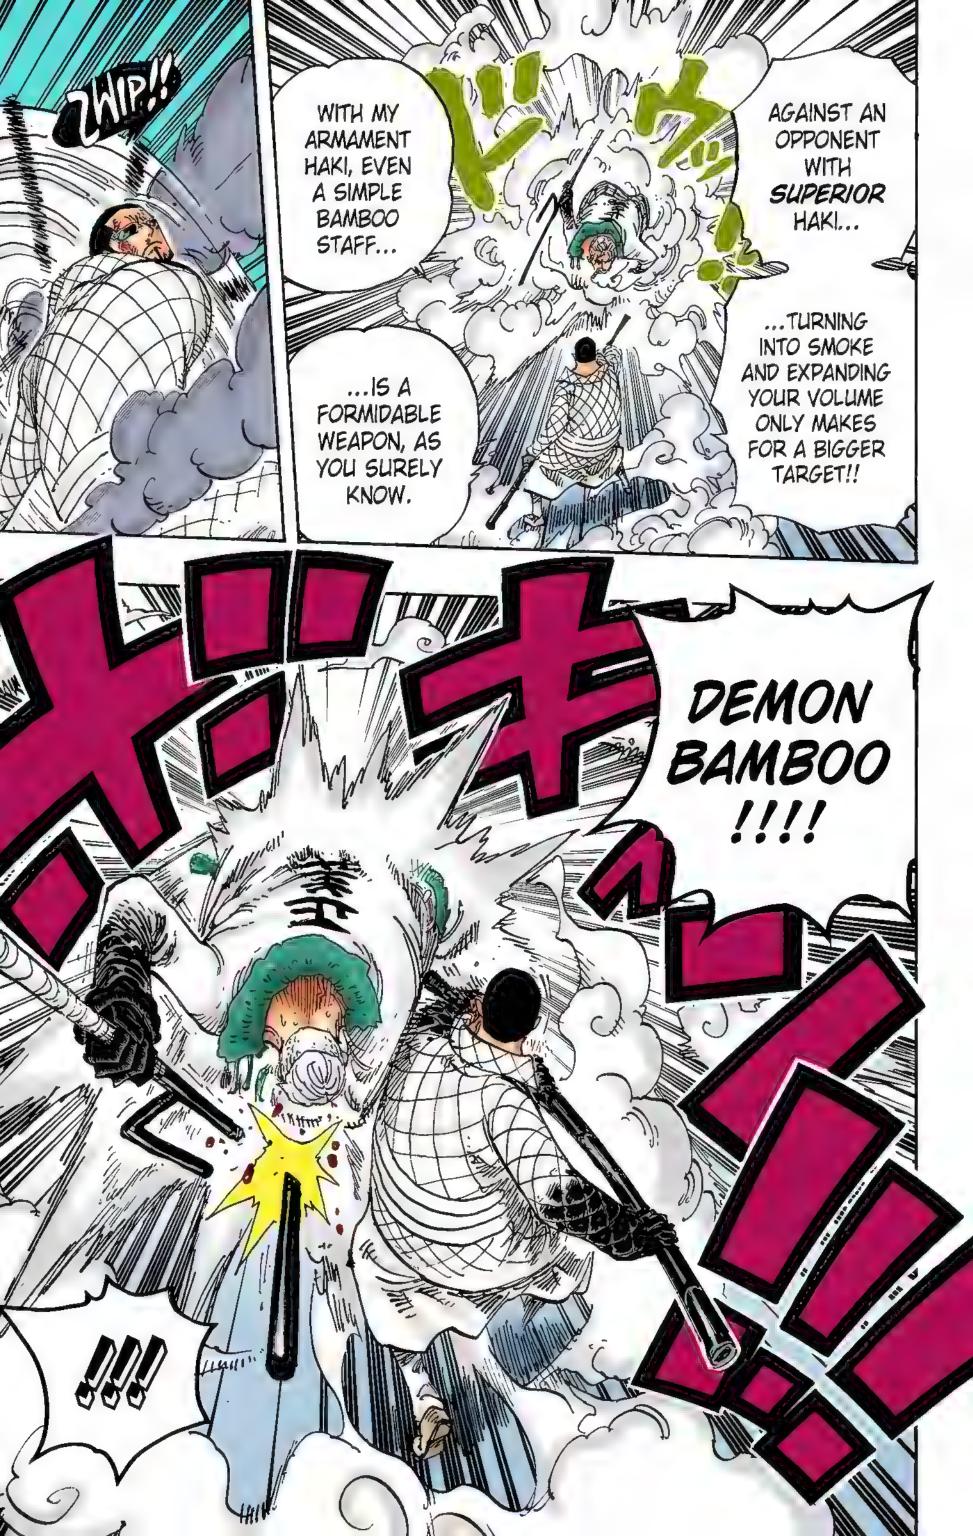

# Chapter 680: G-5 COMMANDER VERGO THE BAMBOO DEMON

CARIBOU'S NEW WORLD KEE HEE HEE, VOL. 6: "ACROSS THE SEA AT FISH-MAN SPEED!!"

Q: In Chapter 656, Zolo has a really cool scene killing a dragon with Death Lion Song, and I noticed that it bears a strong resemblance to the scene of Ryuma the samurai beating a dragon in the pre-One Piece short manga "Monsters" that appears in your short story collection, Wanted! Did that scene hold a lot of meaning for you, Mr. Oda?

--Ono Rose Town People

A: Wow! I'm surprised you noticed something from so long ago. When I was doing the dragon-slicing scene in Punk Hazard, it did remind me of the short story "Monsters" that I drew almost twenty years ago.

All I really remember is that Ryuma the protagonist was something of an original model for Zolo, and he sliced a dragon in half in a big huge panel. I chose not to reread the old story, preferring to simply draw another big-panel dragon-slicing scene from scratch. Go ahead and compare my decapitations from age 19 and 38. (haha)